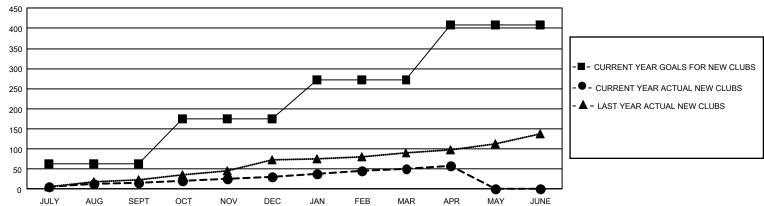

QUARTER MEME               | BER GROWTH NET<br>GOAL | MEMBER GROWTH<br>ACTUAL | DROPPED<br>MEMBERS ACTUAL<br>(including transfers) |
| JULY/AUG/SEPT              | 192           | 16        | 127           | JULY/AUG/SEPT              | 4133                   | 8,772                   | 7,719                                              |
| OCT/NOV/DEC<br>JAN/FEB/MAR | 330<br>294    | 16<br>18  | 114<br>55     | OCT/NOV/DEC<br>JAN/FEB/MAR | 4409<br>4451           | 7,892<br>8,201          | 9,582<br>6,911                                     |
| APR/MAY/JUNE               | 411           | 7         | 8             | APR/MAY/JUNE               | 4727                   | 2,801                   | 2,201                                              |

## GOALS AND ACTUAL NEW CLUBS CUMULATIVE



## GOALS AND ACTUAL MEMBERS CUMULATIVE



| DROPPED CLUBS: 303         |                           | 5,900 CLUBS OF 10,683 ADDED 1 OR<br>MORE NEW MEMBERS | GENDER DISTRIBUTION MALE 178,097 (64.81%)                                 |                                            |  |
|----------------------------|---------------------------|------------------------------------------------------|---------------------------------------------------------------------------|--------------------------------------------|--|
| DROPPED MEMBERS DECEASED   | 4,183                     |                                                      | FEMALE  NON BINARY  PREFER NOT TO ANSWER                                  | 96,655 (35.17%)<br>7 (0.00%)<br>59 (0.02%) |  |
| CLUB CANCELLED OTHER TOTAL | 2,155<br>20