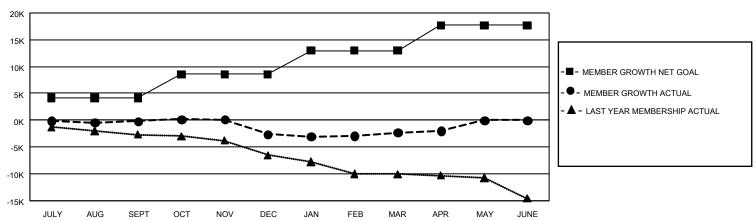

## GOALS AND ACTUAL MEMBERS CUMULATIVE

| DROPPED CLUBS: 303         |                           | 5,900 CLUBS OF 10,683 ADDED 1 OR<br>MORE NEW MEMBERS | GENDER DISTRIBUTION MALE 178,097 (64.81%)                                 |                                            |  |
|----------------------------|---------------------------|------------------------------------------------------|---------------------------------------------------------------------------|--------------------------------------------|--|
| DROPPED MEMBERS DECEASED   | 4,183                     |                                                      | FEMALE  NON BINARY  PREFER NOT TO ANSWER                                  | 96,655 (35.17%)<br>7 (0.00%)<br>59 (0.02%) |  |
| CLUB CANCELLED OTHER TOTAL | 2,155<br>20,072<br>26,410 | CLICK HERE FOR CUMULATIVE MEMBERSHIP DATA            | TOTAL FAMILY UNIT MEMBERS 52,934  FAMILY MEMBERS PAYING HALF 27,217  DUES |                                            |  |